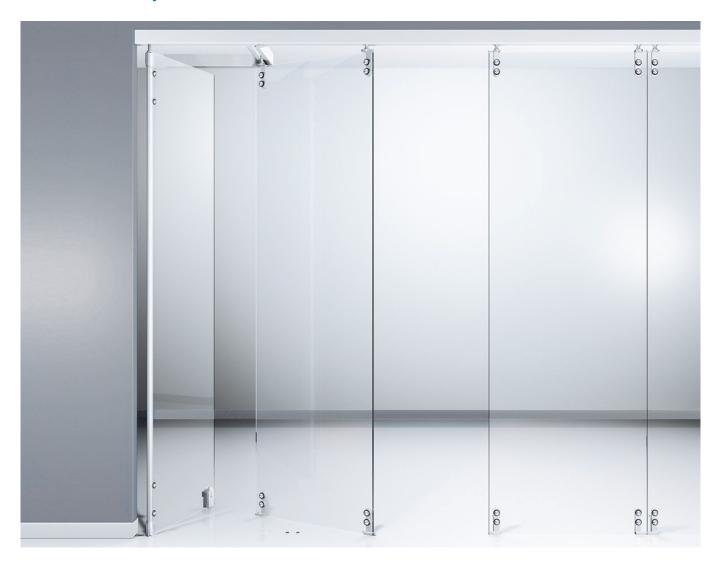

#### **OUR PRODUCTS**

- Architectural Aluminum Glass-Alucobond-Marble Curtain Wall
- Spider-Glass Curtain Wall
- Stick System Curtain Wall
- Customized Curtain Wall
- Windows Walls
- Stainless-Steel & Glass-Panoramic Elevators
- Ventilated Wall using different materials
- Aluminium/Alucobond Internal Cladding
- PVC and Wooden Doors & Windows
- Complements and accessories for facades
- Customized Doors & Windows